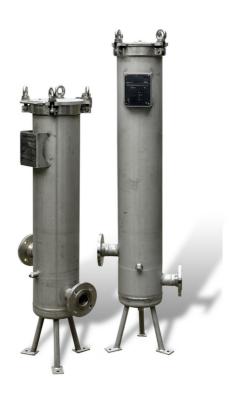

## 1. Introduction

The Filtration Group housings type AFK 6 -24 are industrial cartridge filter housings in stainless steel. These two models are mid size models in the AFK range, to suit various flow rates.

#### 2. Features

- Cover closing with hinged eye bolts and eye nuts (stainless steel)
- Flat cover with hinge and handle
- Fully drainable vessel
- O-ring sealing: standard Buna-N. Other materials on request
- Compact design
- Pickled and passivated
- Suitable for 6 filter cartridges of 10", 20", 30" or 40" length
- Available from stock

#### 4. Models

Filtration Group can supply four standard sizes in stainless steel from stock. These are available with flanged connections.

Other standard filter housings

Filtration Group also supplies other standard filter housings suitable for all industrial liquid and gas applications for various flow rates. For more information please contact your representative.