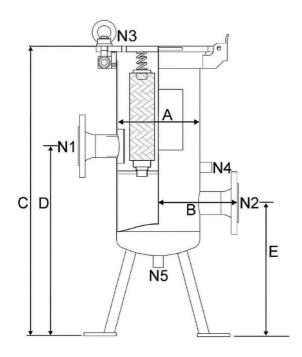

## 6. Dimensions

| Nozzle specification |                             |  |  |  |
|----------------------|-----------------------------|--|--|--|
| N1 :                 | Inlet (DN50 EN1092-1 PN16)  |  |  |  |
| N2 :                 | Outlet (DN50 EN1092-1 PN16) |  |  |  |
| N3 :                 | Vent (Rp¼ - ISO7-1)         |  |  |  |
| N4 :                 | Dirt drain (Rp½ - ISO7-1)   |  |  |  |
| N5 :                 | Clean drain (Rp½ - ISO7-1)  |  |  |  |

|       | Dimensions    |               |             |                   |                   |        |        |  |
|-------|---------------|---------------|-------------|-------------------|-------------------|--------|--------|--|
| Model | Diameter [mm] | Standout [mm] | Height [mm] | Nozze height [mm] | Nozze height [mm] | Volume | Weight |  |
|       | Α             | В             | С           | D                 | E                 | [dm³]  | [kg]   |  |
| AFK6  | 219           | 210           | 750         | 500               | 350               | 19     | 31     |  |
| AFK12 | 219           | 210           | 1010        | 500               | 350               | 28     | 35     |  |
| AFK18 | 219           | 210           | 1265        | 500               | 350               | 38     | 39     |  |
| AFK24 | 219           | 210           | 1540        | 500               | 350               | 47     | 44     |  |

Height required for changing cartridges is height C plus cartridge length. Dimensions are for reference only. Use dimensional drawing for installation purposes.

Subject to technical alteration without prior notice.