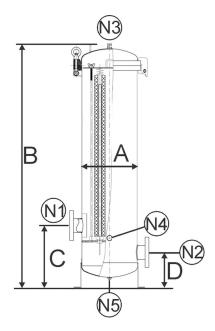

#### **Dimensions**

| IN I | ITIEL DINOU EIN 1092/PIN 10 |
|------|-----------------------------|
| N2   | Outlet DN80 EN1092/PN16     |
| N3   | Vent Rp 3/4"                |

N3 Vent Rp ¾"
N4 Drain Rp 1"
N5 Drain Rp ¼"

#### Nozzle specifications

| Α | 350 mm  |
|---|---------|
| В | 1537 mm |
| С | 390 mm  |
| D | 220 mm  |

### 5. Dimensions