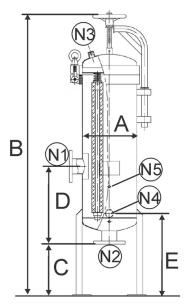

#### Dimensions

amafilter

| N1 | Inlet DN150 EN1092/PN16           |
|----|-----------------------------------|
| N2 | Outlet DN150 EN1092/PN16          |
| N3 | Vent Rp 1"                        |
| N4 | Drain Rp 1½"                      |
| N5 | Pressure gauge connection Rp 1/4" |

#### **Nozzle specifications**

| А | 506 mm  |
|---|---------|
| В | 2148 mm |
| С | 450 mm  |
| D | 498 mm  |
| E | 673 mm  |